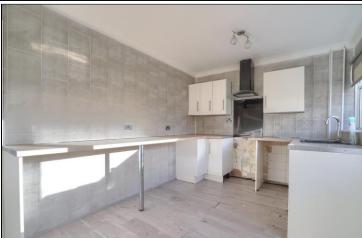

# KITCHEN DINER - 5.03m x 3.94m (16'6" x 12'11")

With a range of fitted kitchen units, new flooring to be installed, radiator, double glazed window to the rear aspect and door to the garden.

TO VIEW: Tel: 01642 355000