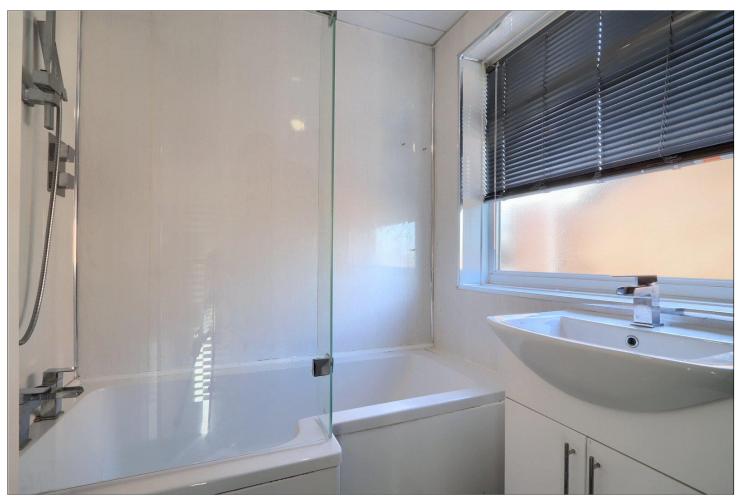

#### **BATHROOM**

With double glazed window to the side aspect, vanity unit, low level WC, P' shaped bath with shower enclosure and shower over, and radiator.