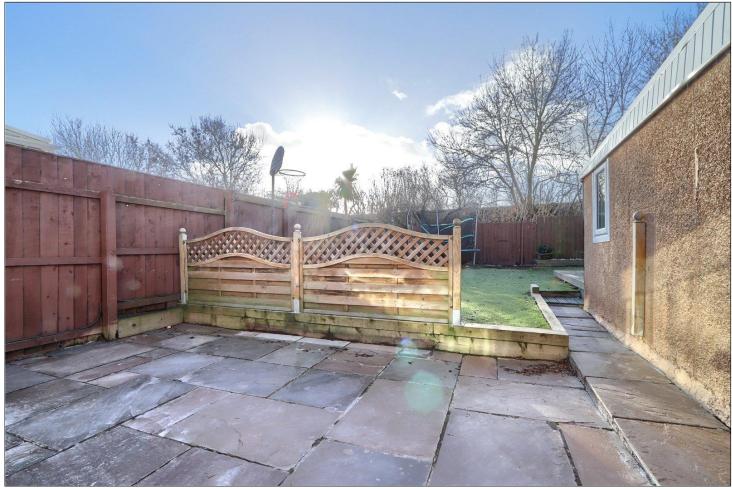

### **GARDENS & GARAGE**

Externally the property has a front lawned garden, long driveway leading to a detached single garage and a south facing rear garden which is mainly lawned with a patio and decking area.