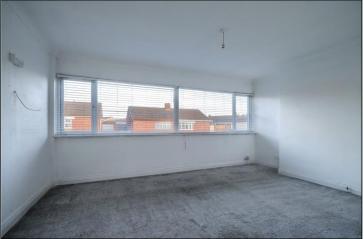

#### LANDING

With loft access.

**BEDROOM ONE - 4.34m x 3.18m (14'3" x 10'5")** With double glazed window to the rear aspect and radiator.

# BEDROOM TWO - 2.62m (8'7") x 3.02m (9'11") to rear of wardrobes

With double glazed window to the front aspect, radiator and fitted wardrobes.

BEDROOM THREE - 3.02m x 2.34m (9'11" x 7'8") With double glazed window to the front aspect and radiator.