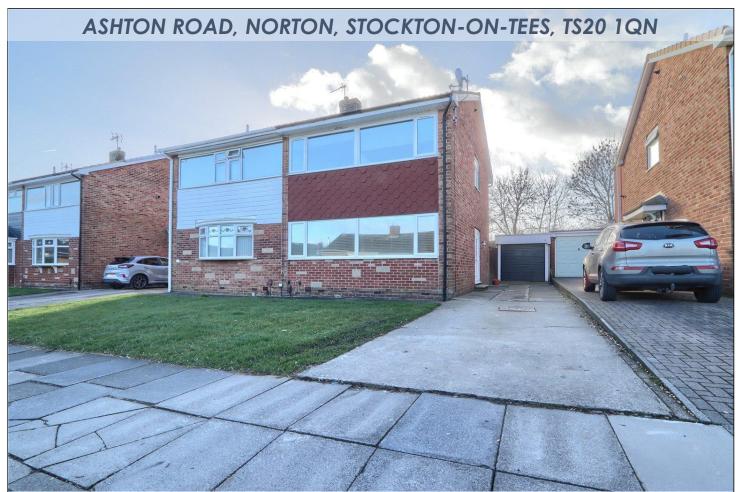

- Three Bedroom Semi-Detached House
- No Onward Chain
- Private South Facing Garden
- Driveway & Detached Garage
- Gas Central Heating & Double Glazing

£190,000

Three bedroom semi on The Glebe with the advantage of no onward chain and vacant possession! An ideal first purchase benefiting from a south facing garden. Popular location and within walking distance to Norton High Street and duck pond.

# **EXTERNALLY**

### **GARDENS & GARAGE**

Externally the property has a front lawned garden, long driveway leading to a detached single garage and a south facing rear garden which is mainly lawned with a patio and decking area.