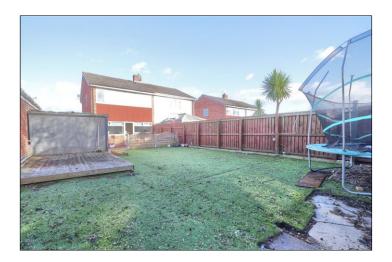

### **GARDENS & GARAGE**

Externally the property has a front lawned garden, long driveway leading to a detached single garage and a south facing rear garden which is mainly lawned with a patio and decking area.