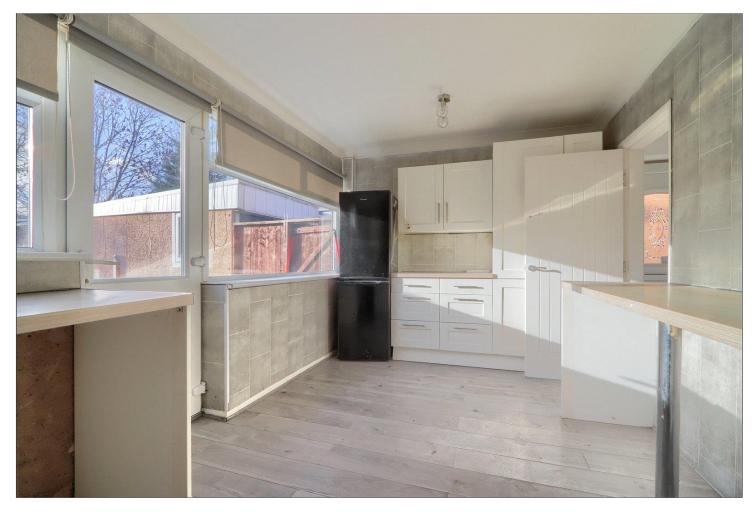

# KITCHEN DINER - 5.03m x 3.94m (16'6" x 12'11")

With a range of fitted kitchen units, new flooring to be installed, radiator, double glazed window to the rear aspect and door to the garden.

TO VIEW: Tel: 01642 355000