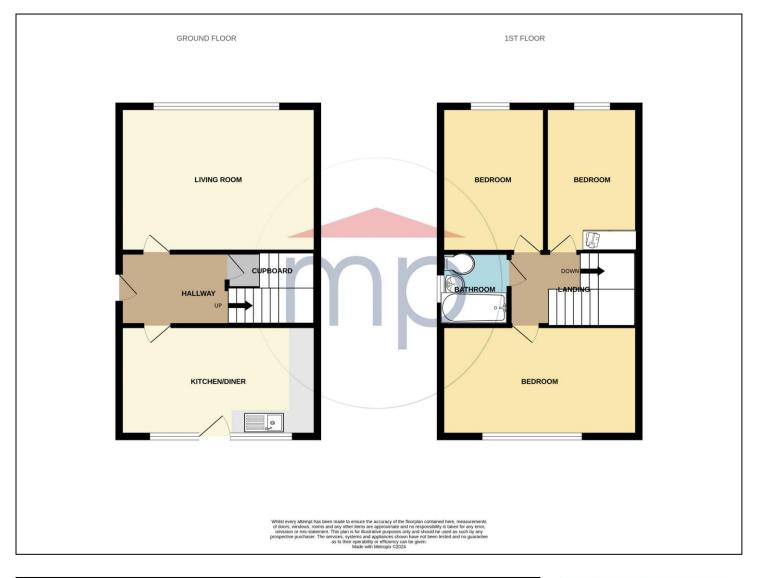

The accommodation flows in brief, entrance hall, lounge, kitchen/diner, three bedrooms and bathroom.

# **GROUND FLOOR**

# **ENTRANCE HALL**

Double glazed entrance door to entrance hall with cupboard under stairs, staircase to the first floor and radiator.

# LOUNGE - 5.05m x 3.18m (16'7" x 10'5")

With double glazed window to the front aspect and radiator.

# KITCHEN DINER - 5.03m x 3.94m (16'6" x 12'11")

With a range of fitted kitchen units, new flooring to be installed, radiator, double glazed window to the rear aspect and door to the garden.

TO VIEW: Tel: 01642 355000

### FIRST FLOOR

#### LANDING

With loft access.

**BEDROOM ONE - 4.34m x 3.18m (14'3" x 10'5")** With double glazed window to the rear aspect and radiator.

# BEDROOM TWO - 2.62m (8'7") x 3.02m (9'11") to rear of wardrobes

With double glazed window to the front aspect, radiator and fitted wardrobes.

BEDROOM THREE - 3.02m x 2.34m (9'11" x 7'8") With double glazed window to the front aspect and radiator.

#### **BATHROOM**

With double glazed window to the side aspect, vanity unit, low level WC, P' shaped bath with shower enclosure and shower over, and radiator.